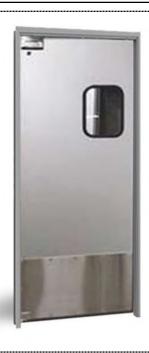

## **Single - Swing Traffic Door Technical Data**

| Door              |   | Parts Name                                                                                                              | Description                                        |
|-------------------|---|-------------------------------------------------------------------------------------------------------------------------|----------------------------------------------------|
| Door Body         | 1 | Door leaf frame                                                                                                         | 1.2mm/ Stainless steel sheet                       |
|                   | 2 | Door panel                                                                                                              | 1.0mm Stainless steel door panel                   |
|                   | 3 | Core material                                                                                                           | Opt1:Moisure proof board; Opt2: aluminum honeycomb |
|                   | 4 | Observation Window                                                                                                      | 5mm thick tempered double-layer insulating glass   |
|                   | 5 | Reinforce steel tube                                                                                                    | Aviod deformation caused by external force.        |
|                   | 6 | Rubber Tile                                                                                                             | Anti-impact rubber (plastic) plate.                |
| Wall frame        | 1 | single side wall frame                                                                                                  | 1.2mm/ S.S sheet                                   |
|                   | 2 | Full wall frame                                                                                                         | 1.2mm/ S.S sheet                                   |
| Hardware<br>Parts | 1 | Hinges                                                                                                                  | heavy loading & lower door hinge protector         |
|                   | 2 | Accessories                                                                                                             | Glass window, rubber strip around door seal        |
| Application       |   | warehouse, cold storage, storage room, hospital, operating room, passage, rest room, reception room, food factory, etc. |                                                    |
| Standard Size     |   | Width: 900 / 950 mm; Height:2100.0mm; Thickness: 40.0mm                                                                 |                                                    |
| Opening Angle     |   | 0° - 170°                                                                                                               |                                                    |

## **Double - Swing Door Technical Data**

| Door          |   | Parts Name                                                                                                              | Description                                        |
|---------------|---|-------------------------------------------------------------------------------------------------------------------------|----------------------------------------------------|
| Door Body     | 1 | Door leaf frame                                                                                                         | 1.2mm/ Stainless steel sheet                       |
|               | 2 | Door panel                                                                                                              | 1.0mm Stainless steel door panel                   |
|               | 3 | Core material                                                                                                           | Opt1:Moisure proof board; Opt2: aluminum honeycomb |
|               | 4 | Observation Window                                                                                                      | 5mm thick tempered double-layer insulating glass   |
|               | 5 | Reinforce steel tube                                                                                                    | Aviod deformation caused by external force.        |
|               | 6 | Rubber Tile                                                                                                             | Anti-impact rubber (plastic) plate.                |
| Wall frame    | 1 | single side wall frame                                                                                                  | 1.2mm/ S.S sheet                                   |
|               | 2 | Full wall frame                                                                                                         | 1.2mm/ S.S sheet                                   |
| Hardware      |   | Hinges                                                                                                                  | heavy loading & lower door hinge protector         |
| Parts         | 2 | Accessories                                                                                                             | Glass window, rubber strip around door seal        |
| Application   |   | warehouse, cold storage, storage room, hospital, operating room, passage, rest room, reception room, food factory, etc. |                                                    |
| Standard Size |   | Width < 2500.0mm; Height < 2400.0mm; Thickness: 40.0mm                                                                  |                                                    |
| Opening Angle |   | 0° - 170°                                                                                                               |                                                    |