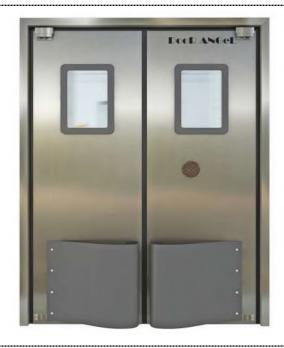

## **Double - Swing Door Technical Data**

| Door          |   | Parts Name                                                                                                              | Description                                        |
|---------------|---|-------------------------------------------------------------------------------------------------------------------------|----------------------------------------------------|
| Door Body     | 1 | Door leaf frame                                                                                                         | 1.2mm/ Stainless steel sheet                       |
|               | 2 | Door panel                                                                                                              | 1.0mm Stainless steel door panel                   |
|               | 3 | Core material                                                                                                           | Opt1:Moisure proof board; Opt2: aluminum honeycomb |
|               | 4 | Observation Window                                                                                                      | 5mm thick tempered double-layer insulating glass   |
|               | 5 | Reinforce steel tube                                                                                                    | Aviod deformation caused by external force.        |
|               | 6 | Rubber Tile                                                                                                             | Anti-impact rubber (plastic) plate.                |
| Wall frame    | 1 | single side wall frame                                                                                                  | 1.2mm/ S.S sheet                                   |
|               | 2 | Full wall frame                                                                                                         | 1.2mm/ S.S sheet                                   |
| Hardware      |   | Hinges                                                                                                                  | heavy loading & lower door hinge protector         |
| Parts         | 2 | Accessories                                                                                                             | Glass window, rubber strip around door seal        |
| Application   |   | warehouse, cold storage, storage room, hospital, operating room, passage, rest room, reception room, food factory, etc. |                                                    |
| Standard Size |   | Width < 2500.0mm; Height < 2400.0mm; Thickness: 40.0mm                                                                  |                                                    |
| Opening Angle |   | 0° - 170°                                                                                                               |                                                    |