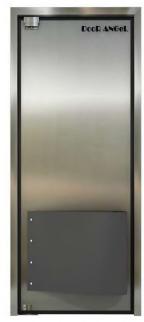

## **Single - Swing Traffic Door Technical Data**

| Door              |   | Parts Name                                                                                                              | Description                                        |
|-------------------|---|-------------------------------------------------------------------------------------------------------------------------|----------------------------------------------------|
| Door Body         | 1 | Door leaf frame                                                                                                         | 1.2mm/ Stainless steel sheet                       |
|                   | 2 | Door panel                                                                                                              | 1.0mm Stainless steel door panel                   |
|                   | 3 | Core material                                                                                                           | Opt1:Moisure proof board; Opt2: aluminum honeycomb |
|                   | 4 | Observation Window                                                                                                      | 5mm thick tempered double-layer insulating glass   |
|                   | 5 | Reinforce steel tube                                                                                                    | Aviod deformation caused by external force.        |
|                   | 6 | Rubber Tile                                                                                                             | Anti-impact rubber (plastic) plate.                |
| Wall frame        | 1 | single side wall frame                                                                                                  | 1.2mm/ S.S sheet                                   |
|                   | 2 | Full wall frame                                                                                                         | 1.2mm/ S.S sheet                                   |
| Hardware<br>Parts | 1 | Hinges                                                                                                                  | heavy loading & lower door hinge protector         |
|                   | 2 | Accessories                                                                                                             | Glass window, rubber strip around door seal        |
| Application       |   | warehouse, cold storage, storage room, hospital, operating room, passage, rest room, reception room, food factory, etc. |                                                    |
| Standard Size     |   | Width: 900 / 950 mm; Height:2100.0mm; Thickness: 40.0mm                                                                 |                                                    |
| Opening Angle     |   | 0° - 170°                                                                                                               |                                                    |