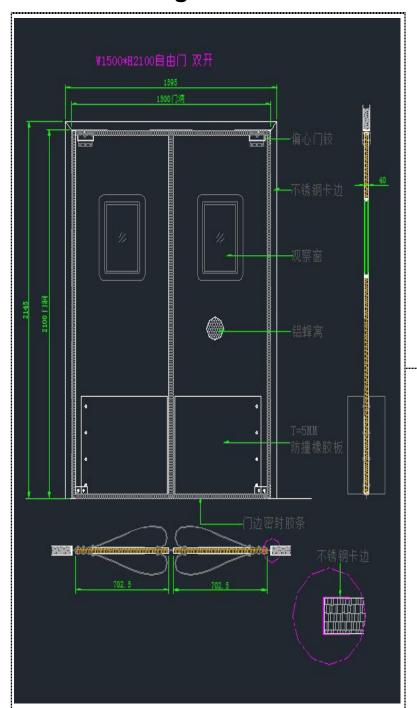

## **Double - Swing Door Technical Data**

| Door          |   | Parts Name                                                                                                              | Description                                        |
|---------------|---|-------------------------------------------------------------------------------------------------------------------------|----------------------------------------------------|
| Door Body     | 1 | Door leaf frame                                                                                                         | 1.2mm/ Stainless steel sheet                       |
|               | 2 | Door panel                                                                                                              | 1.0mm Stainless steel door panel                   |
|               | 3 | Core material                                                                                                           | Opt1:Moisure proof board; Opt2: aluminum honeycomb |
|               | 4 | Observation Window                                                                                                      | 5mm thick tempered double-layer insulating glass   |
|               | 5 | Reinforce steel tube                                                                                                    | Aviod deformation caused by external force.        |
|               | 6 | Rubber Tile                                                                                                             | Anti-impact rubber (plastic) plate.                |
| Wall frame    | 1 | single side wall frame                                                                                                  | 1.2mm/ S.S sheet                                   |
|               | 2 | Full wall frame                                                                                                         | 1.2mm/ S.S sheet                                   |
| Hardware      |   | Hinges                                                                                                                  | heavy loading & lower door hinge protector         |
| Parts         | 2 | Accessories                                                                                                             | Glass window, rubber strip around door seal        |
| Application   |   | warehouse, cold storage, storage room, hospital, operating room, passage, rest room, reception room, food factory, etc. |                                                    |
| Standard Size |   | Width < 2500.0mm; Height < 2400.0mm; Thickness: 40.0mm                                                                  |                                                    |
| Opening Angle |   | 0° - 170°                                                                                                               |                                                    |