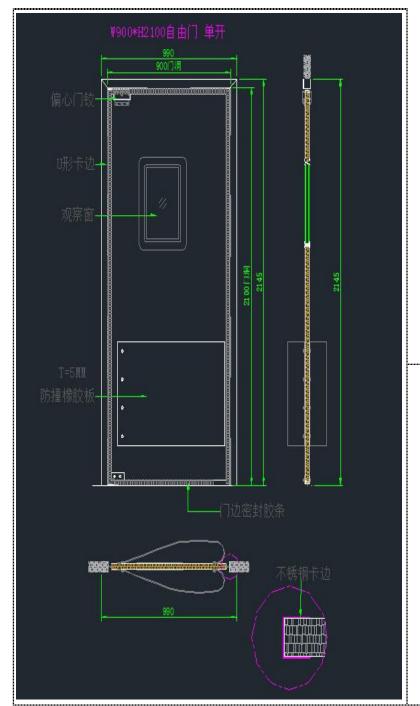

## **Single - Swing Traffic Door Technical Data**

| Door              |   | Parts Name                                                                                                              | Description                                        |
|-------------------|---|-------------------------------------------------------------------------------------------------------------------------|----------------------------------------------------|
| Door Body         | 1 | Door leaf frame                                                                                                         | 1.2mm/ Stainless steel sheet                       |
|                   | 2 | Door panel                                                                                                              | 1.0mm Stainless steel door panel                   |
|                   | 3 | Core material                                                                                                           | Opt1:Moisure proof board; Opt2: aluminum honeycomb |
|                   | 4 | Observation Window                                                                                                      | 5mm thick tempered double-layer insulating glass   |
|                   | 5 | Reinforce steel tube                                                                                                    | Aviod deformation caused by external force.        |
|                   | 6 | Rubber Tile                                                                                                             | Anti-impact rubber (plastic) plate.                |
| Wall frame        | 1 | single side wall frame                                                                                                  | 1.2mm/ S.S sheet                                   |
|                   | 2 | Full wall frame                                                                                                         | 1.2mm/ S.S sheet                                   |
| Hardware<br>Parts | 1 | Hinges                                                                                                                  | heavy loading & lower door hinge protector         |
|                   | 2 | Accessories                                                                                                             | Glass window, rubber strip around door seal        |
| Application       |   | warehouse, cold storage, storage room, hospital, operating room, passage, rest room, reception room, food factory, etc. |                                                    |
| Standard Size     |   | Width: 900 / 950 mm; Height:2100.0mm; Thickness: 40.0mm                                                                 |                                                    |
| Opening Angle     |   | 0° - 170°                                                                                                               |                                                    |