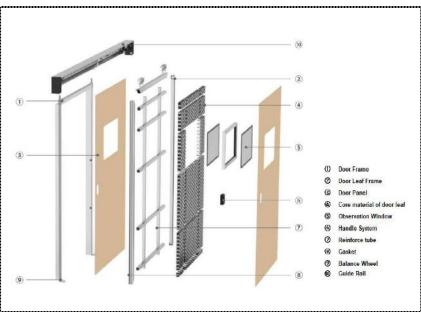

## **Sliding Door - Medical Gas-Tighted Door Technical Data**

| Door                 | Parts Name                                                                                                                                                                              |                            | Description                                            |  |
|----------------------|-----------------------------------------------------------------------------------------------------------------------------------------------------------------------------------------|----------------------------|--------------------------------------------------------|--|
| Door Body            | 1                                                                                                                                                                                       | Door leaf                  | Galvanized sheet / S.S sheet / HPL / Aluminium sheet   |  |
|                      | 2                                                                                                                                                                                       | Sandwich                   | Paper honeycomb / aluminum honeycomb filling           |  |
|                      | 3                                                                                                                                                                                       | Observation Window         | 5mm thick tempered double-layer insulating glass       |  |
|                      | 4                                                                                                                                                                                       | Edging                     | Stainless steel / aluminum                             |  |
|                      | 5                                                                                                                                                                                       | Anti-collision belt        | 304 stainless steel                                    |  |
|                      | 6                                                                                                                                                                                       | Sealing strip buffer strip | Silica gel                                             |  |
| Hardware Parts       | 1                                                                                                                                                                                       | Handle                     | Opt 1: Stainless steel 2mm thick; Opt 2: Recess handle |  |
|                      | 2                                                                                                                                                                                       | Auto Sensor Openning       | Sensor system                                          |  |
| Head Cover<br>System | 1                                                                                                                                                                                       | Aluminium Guide Track      | Factory available standard                             |  |
|                      | 2                                                                                                                                                                                       | Hanger                     | Factory available standard                             |  |
|                      | 3                                                                                                                                                                                       | Pulley                     | Factory available standard                             |  |
|                      | 4                                                                                                                                                                                       | Belts                      | Factory available standard                             |  |
|                      | 5                                                                                                                                                                                       | Controller                 | Factory available standard                             |  |
|                      | 6                                                                                                                                                                                       | Motors                     | Made in China brand Motors; Panasonic Motor Brand.     |  |
|                      | 7                                                                                                                                                                                       | Headcover                  | Factory available standard                             |  |
| Standard Size        | Single Door Width ≤ 2000.0 mm;       Height: 2100.0 - 3000.0 mm       Thickness: 50.0mm         Double Door Width ≤ 3000.0 mm;       Height: 2100.0 - 3000.0 mm       Thickness: 50.0mm |                            |                                                        |  |
| Operation<br>Working | Opening / Closing door speed: 250 - 500mm / s; Opening Time: 2 - 20 S;<br>Closing force F > 70N; Manual Thrust < 100N; Overall Consumption < 150W                                       |                            |                                                        |  |