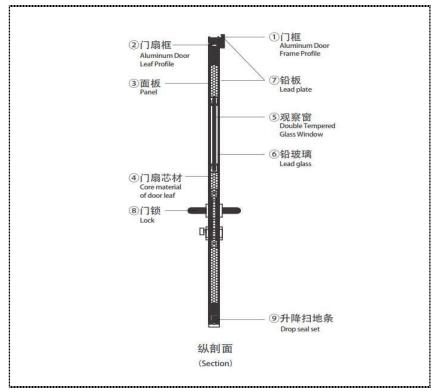

## Sliding Door Hospital - Anti X-ray room Medical Door Technical Data

| Door                 | Parts Name                                                                                                                                                                                        |                       | Description                                            |  |  |
|----------------------|---------------------------------------------------------------------------------------------------------------------------------------------------------------------------------------------------|-----------------------|--------------------------------------------------------|--|--|
| Door Body            | 1                                                                                                                                                                                                 | Door leaf             | Galvanized sheet / S.S sheet / HPL / Aluminium sheet   |  |  |
|                      | 2                                                                                                                                                                                                 | Sandwich              | Paper honeycomb / aluminum honeycomb filling           |  |  |
|                      | 3                                                                                                                                                                                                 | Observation Window    | Lead Glass: Pbmm:1.0 ; Pbmm:2.0; Pbmm:3.0; Pbmm:3.5    |  |  |
|                      | 4                                                                                                                                                                                                 | Lead Plate            | Pbmm:1.0; Pbmm:2.0; Pbmm:3.0; Pbmm:3.5                 |  |  |
|                      | 5                                                                                                                                                                                                 | Anti-collision belt   | 304 stainless steel                                    |  |  |
|                      | 6                                                                                                                                                                                                 | Accessories           | Silica gel; Sealing strip buffer strip; edging         |  |  |
| Hardware Parts       | 1                                                                                                                                                                                                 | Handle                | Opt 1: Stainless steel 2mm thick; Opt 2: Recess handle |  |  |
|                      |                                                                                                                                                                                                   | Auto Sensor Openning  | Sensor system                                          |  |  |
| Head Cover<br>System | 1                                                                                                                                                                                                 | Aluminium Guide Track | Factory available standard                             |  |  |
|                      | 2                                                                                                                                                                                                 | Hanger                | Factory available standard                             |  |  |
|                      | 3                                                                                                                                                                                                 | Pulley                | Factory available standard                             |  |  |
|                      | 4                                                                                                                                                                                                 | Belts                 | Factory available standard                             |  |  |
|                      | 5                                                                                                                                                                                                 | Controller            | Factory available standard                             |  |  |
|                      | 6                                                                                                                                                                                                 | Motors                | Made in China brand Motors; Panasonic Motor Brand.     |  |  |
|                      | 7                                                                                                                                                                                                 | Headcover             | Factory available standard                             |  |  |
| Standard Size        | Single Door Width ≤ 2000.0 mm;         Height: 2100.0 - 3000.0 mm         Thickness: 50.0mm           Double Door Width ≤ 3000.0 mm;         Height: 2100.0 - 3000.0 mm         Thickness: 50.0mm |                       |                                                        |  |  |
| Operation<br>Working | Opening / Closing door speed: 250 - 500mm / s; Opening Time: 2 - 20 S; Closing force F > 70N; Manual Thrust < 100N; Overall Consumption < 150W                                                    |                       |                                                        |  |  |

## Lead line Swing Door - Anti X-ray room Medical Door Technical Data

| Door                 | Parts Name                                                                                                                                     |                        | Description                                          |  |  |
|----------------------|------------------------------------------------------------------------------------------------------------------------------------------------|------------------------|------------------------------------------------------|--|--|
| Door Body            | 1                                                                                                                                              | Door leaf              | Galvanized sheet / S.S sheet / HPL / Aluminium sheet |  |  |
|                      | 2                                                                                                                                              | Sandwich               | Paper honeycomb / aluminum honeycomb filling         |  |  |
|                      | 3                                                                                                                                              | Observation Window     | Lead Glass: Pbmm:1.0 ; Pbmm:2.0; Pbmm:3.0; Pbmm:3.5  |  |  |
|                      | 4                                                                                                                                              | Lead Plate             | Pbmm:1.0; Pbmm:2.0; Pbmm:3.0; Pbmm:3.5               |  |  |
|                      | 5                                                                                                                                              | Anti-collision belt    | 304 stainless steel                                  |  |  |
|                      | 6                                                                                                                                              | Accessories            | Silica gel; Sealing strip buffer strip; edging       |  |  |
| Hardware Parts       | 1                                                                                                                                              | Handle                 | Stainless steel 2mm thick;                           |  |  |
|                      | 2                                                                                                                                              | Auto Sensor Openning   | Sensor system                                        |  |  |
| Wall Frame           | 1                                                                                                                                              | single side wall frame | 1.2mm/Galvanized sheet ; Powder coating finished     |  |  |
|                      | 2                                                                                                                                              | Full wall frame        | 1.2mm/Galvanized sheet ; Powder coating finished     |  |  |
| Standard Size        | Width: 800 / 900 / 950 mm; Height:2100.0mm; Thickness: 50.0mm                                                                                  |                        |                                                      |  |  |
| Operation<br>Working | Opening / Closing door speed: 250 - 500mm / s; Opening Time: 2 - 20 S; Closing force F > 70N; Manual Thrust < 100N; Overall Consumption < 150W |                        |                                                      |  |  |