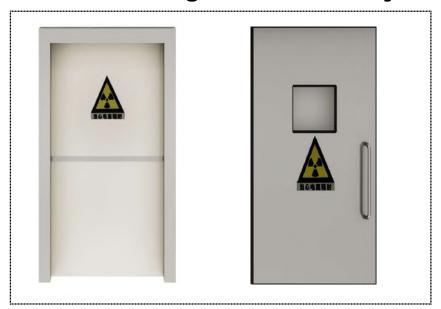

## Sliding Door Hospital - Anti X-ray room Medical Door Technical Data

| Door                 | Parts Name                                                                                                                                                                                        |                       | Description                                            |  |  |
|----------------------|---------------------------------------------------------------------------------------------------------------------------------------------------------------------------------------------------|-----------------------|--------------------------------------------------------|--|--|
| Door Body            | 1                                                                                                                                                                                                 | Door leaf             | Galvanized sheet / S.S sheet / HPL / Aluminium sheet   |  |  |
|                      | 2                                                                                                                                                                                                 | Sandwich              | Paper honeycomb / aluminum honeycomb filling           |  |  |
|                      | 3                                                                                                                                                                                                 | Observation Window    | Lead Glass: Pbmm:1.0 ; Pbmm:2.0; Pbmm:3.0; Pbmm:3.5    |  |  |
|                      | 4                                                                                                                                                                                                 | Lead Plate            | Pbmm:1.0; Pbmm:2.0; Pbmm:3.0; Pbmm:3.5                 |  |  |
|                      | 5                                                                                                                                                                                                 | Anti-collision belt   | 304 stainless steel                                    |  |  |
|                      | 6                                                                                                                                                                                                 | Accessories           | Silica gel; Sealing strip buffer strip; edging         |  |  |
| Hardware Parts       | 1                                                                                                                                                                                                 | Handle                | Opt 1: Stainless steel 2mm thick; Opt 2: Recess handle |  |  |
|                      |                                                                                                                                                                                                   | Auto Sensor Openning  | Sensor system                                          |  |  |
| Head Cover<br>System | 1                                                                                                                                                                                                 | Aluminium Guide Track | Factory available standard                             |  |  |
|                      | 2                                                                                                                                                                                                 | Hanger                | Factory available standard                             |  |  |
|                      | 3                                                                                                                                                                                                 | Pulley                | Factory available standard                             |  |  |
|                      | 4                                                                                                                                                                                                 | Belts                 | Factory available standard                             |  |  |
|                      | 5                                                                                                                                                                                                 | Controller            | Factory available standard                             |  |  |
|                      | 6                                                                                                                                                                                                 | Motors                | Made in China brand Motors; Panasonic Motor Brand.     |  |  |
|                      | 7                                                                                                                                                                                                 | Headcover             | Factory available standard                             |  |  |
| Standard Size        | Single Door Width ≤ 2000.0 mm;         Height: 2100.0 - 3000.0 mm         Thickness: 50.0mm           Double Door Width ≤ 3000.0 mm;         Height: 2100.0 - 3000.0 mm         Thickness: 50.0mm |                       |                                                        |  |  |
| Operation<br>Working | Opening / Closing door speed: 250 - 500mm / s; Opening Time: 2 - 20 S; Closing force F > 70N; Manual Thrust < 100N; Overall Consumption < 150W                                                    |                       |                                                        |  |  |

## Lead line Swing Door - Anti X-ray room Medical Door Technical Data

| Door                 | Parts Name                                                                                                                                     |                        | Description                                          |  |  |
|----------------------|------------------------------------------------------------------------------------------------------------------------------------------------|------------------------|------------------------------------------------------|--|--|
| Door Body            | 1                                                                                                                                              | Door leaf              | Galvanized sheet / S.S sheet / HPL / Aluminium sheet |  |  |
|                      | 2                                                                                                                                              | Sandwich               | Paper honeycomb / aluminum honeycomb filling         |  |  |
|                      | 3                                                                                                                                              | Observation Window     | Lead Glass: Pbmm:1.0 ; Pbmm:2.0; Pbmm:3.0; Pbmm:3.5  |  |  |
|                      | 4                                                                                                                                              | Lead Plate             | Pbmm:1.0; Pbmm:2.0; Pbmm:3.0; Pbmm:3.5               |  |  |
|                      | 5                                                                                                                                              | Anti-collision belt    | 304 stainless steel                                  |  |  |
|                      | 6                                                                                                                                              | Accessories            | Silica gel; Sealing strip buffer strip; edging       |  |  |
| Hardware Parts       | 1                                                                                                                                              | Handle                 | Stainless steel 2mm thick;                           |  |  |
|                      | 2                                                                                                                                              | Auto Sensor Openning   | Sensor system                                        |  |  |
| Wall Frame           | 1                                                                                                                                              | single side wall frame | 1.2mm/Galvanized sheet ; Powder coating finished     |  |  |
|                      | 2                                                                                                                                              | Full wall frame        | 1.2mm/Galvanized sheet ; Powder coating finished     |  |  |
| Standard Size        | Width: 800 / 900 / 950 mm; Height:2100.0mm; Thickness: 50.0mm                                                                                  |                        |                                                      |  |  |
| Operation<br>Working | Opening / Closing door speed: 250 - 500mm / s; Opening Time: 2 - 20 S; Closing force F > 70N; Manual Thrust < 100N; Overall Consumption < 150W |                        |                                                      |  |  |