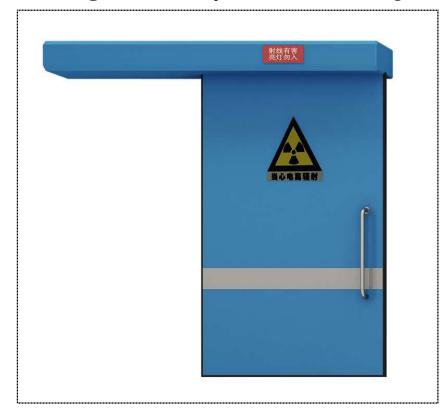

## Sliding Door Hospital - Anti X-ray room Medical Door Technical Data

| Door                 | Parts Name                                                                                                                                                                                        |                       | Description                                            |  |  |
|----------------------|---------------------------------------------------------------------------------------------------------------------------------------------------------------------------------------------------|-----------------------|--------------------------------------------------------|--|--|
| Door Body            | 1                                                                                                                                                                                                 | Door leaf             | Galvanized sheet / S.S sheet / HPL / Aluminium sheet   |  |  |
|                      | 2                                                                                                                                                                                                 | Sandwich              | Paper honeycomb / aluminum honeycomb filling           |  |  |
|                      | 3                                                                                                                                                                                                 | Observation Window    | Lead Glass: Pbmm:1.0 ; Pbmm:2.0; Pbmm:3.0; Pbmm:3.5    |  |  |
|                      | 4                                                                                                                                                                                                 | Lead Plate            | Pbmm:1.0; Pbmm:2.0; Pbmm:3.0; Pbmm:3.5                 |  |  |
|                      | 5                                                                                                                                                                                                 | Anti-collision belt   | 304 stainless steel                                    |  |  |
|                      | 6                                                                                                                                                                                                 | Accessories           | Silica gel; Sealing strip buffer strip; edging         |  |  |
| Hardware Parts       | 1                                                                                                                                                                                                 | Handle                | Opt 1: Stainless steel 2mm thick; Opt 2: Recess handle |  |  |
|                      |                                                                                                                                                                                                   | Auto Sensor Openning  | Sensor system                                          |  |  |
| Head Cover<br>System | 1                                                                                                                                                                                                 | Aluminium Guide Track | Factory available standard                             |  |  |
|                      | 2                                                                                                                                                                                                 | Hanger                | Factory available standard                             |  |  |
|                      | 3                                                                                                                                                                                                 | Pulley                | Factory available standard                             |  |  |
|                      | 4                                                                                                                                                                                                 | Belts                 | Factory available standard                             |  |  |
|                      | 5                                                                                                                                                                                                 | Controller            | Factory available standard                             |  |  |
|                      | 6                                                                                                                                                                                                 | Motors                | Made in China brand Motors; Panasonic Motor Brand.     |  |  |
|                      | 7                                                                                                                                                                                                 | Headcover             | Factory available standard                             |  |  |
| Standard Size        | Single Door Width ≤ 2000.0 mm;         Height: 2100.0 - 3000.0 mm         Thickness: 50.0mm           Double Door Width ≤ 3000.0 mm;         Height: 2100.0 - 3000.0 mm         Thickness: 50.0mm |                       |                                                        |  |  |
| Operation<br>Working | Opening / Closing door speed: 250 - 500mm / s; Opening Time: 2 - 20 S; Closing force F > 70N; Manual Thrust < 100N; Overall Consumption < 150W                                                    |                       |                                                        |  |  |