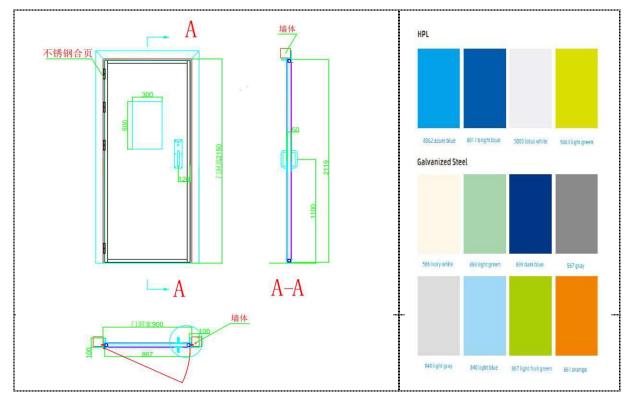

## Lead line Swing Door - Anti X-ray room Medical Door Technical Data

| Door                 | Parts Name                                                                                                                                     |                        | Description                                          |  |  |
|----------------------|------------------------------------------------------------------------------------------------------------------------------------------------|------------------------|------------------------------------------------------|--|--|
| Door Body            | 1                                                                                                                                              | Door leaf              | Galvanized sheet / S.S sheet / HPL / Aluminium sheet |  |  |
|                      | 2                                                                                                                                              | Sandwich               | Paper honeycomb / aluminum honeycomb filling         |  |  |
|                      | 3                                                                                                                                              | Observation Window     | Lead Glass: Pbmm:1.0 ; Pbmm:2.0; Pbmm:3.0; Pbmm:3.5  |  |  |
|                      | 4                                                                                                                                              | Lead Plate             | Pbmm:1.0; Pbmm:2.0; Pbmm:3.0; Pbmm:3.5               |  |  |
|                      | 5                                                                                                                                              | Anti-collision belt    | 304 stainless steel                                  |  |  |
|                      | 6                                                                                                                                              | Accessories            | Silica gel; Sealing strip buffer strip; edging       |  |  |
| Hardware Parts       | 1                                                                                                                                              | Handle                 | Stainless steel 2mm thick;                           |  |  |
|                      | 2                                                                                                                                              | Auto Sensor Openning   | Sensor system                                        |  |  |
| Wall Frame           | 1                                                                                                                                              | single side wall frame | 1.2mm/Galvanized sheet ; Powder coating finished     |  |  |
|                      | 2                                                                                                                                              | Full wall frame        | 1.2mm/Galvanized sheet ; Powder coating finished     |  |  |
| Standard Size        | Width: 800 / 900 / 950 mm; Height:2100.0mm; Thickness: 50.0mm                                                                                  |                        |                                                      |  |  |
| Operation<br>Working | Opening / Closing door speed: 250 - 500mm / s; Opening Time: 2 - 20 S; Closing force F > 70N; Manual Thrust < 100N; Overall Consumption < 150W |                        |                                                      |  |  |