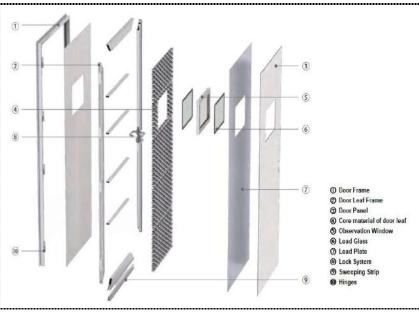

## **Sliding Door - Medical Gas-Tighted Door Technical Data**

| Door                 | Parts Name                                                                                                                                                                              |                            | Description                                            |  |
|----------------------|-----------------------------------------------------------------------------------------------------------------------------------------------------------------------------------------|----------------------------|--------------------------------------------------------|--|
| Door Body            | 1                                                                                                                                                                                       | Door leaf                  | Galvanized sheet / S.S sheet / HPL / Aluminium sheet   |  |
|                      | 2                                                                                                                                                                                       | Sandwich                   | Paper honeycomb / aluminum honeycomb filling           |  |
|                      | 3                                                                                                                                                                                       | Observation Window         | 5mm thick tempered double-layer insulating glass       |  |
|                      | 4                                                                                                                                                                                       | Edging                     | Stainless steel / aluminum                             |  |
|                      | 5                                                                                                                                                                                       | Anti-collision belt        | 304 stainless steel                                    |  |
|                      | 6                                                                                                                                                                                       | Sealing strip buffer strip | Silica gel                                             |  |
| Hardware Parts       | 1                                                                                                                                                                                       | Handle                     | Opt 1: Stainless steel 2mm thick; Opt 2: Recess handle |  |
|                      | 2                                                                                                                                                                                       | Auto Sensor Openning       | Sensor system                                          |  |
| Head Cover<br>System | 1                                                                                                                                                                                       | Aluminium Guide Track      | Factory available standard                             |  |
|                      | 2                                                                                                                                                                                       | Hanger                     | Factory available standard                             |  |
|                      | 3                                                                                                                                                                                       | Pulley                     | Factory available standard                             |  |
|                      | 4                                                                                                                                                                                       | Belts                      | Factory available standard                             |  |
|                      | 5                                                                                                                                                                                       | Controller                 | Factory available standard                             |  |
|                      | 6                                                                                                                                                                                       | Motors                     | Made in China brand Motors; Panasonic Motor Brand.     |  |
|                      | 7                                                                                                                                                                                       | Headcover                  | Factory available standard                             |  |
| Standard Size        | Single Door Width ≤ 2000.0 mm;       Height: 2100.0 - 3000.0 mm       Thickness: 50.0mm         Double Door Width ≤ 3000.0 mm;       Height: 2100.0 - 3000.0 mm       Thickness: 50.0mm |                            |                                                        |  |
| Operation<br>Working | Opening / Closing door speed: 250 - 500mm / s; Opening Time: 2 - 20 S;<br>Closing force F > 70N; Manual Thrust < 100N; Overall Consumption < 150W                                       |                            |                                                        |  |

## Sliding Door Hospital - Anti X-ray room Medical Door Technical Data

| Door                 | Parts Name                                                                                                                                                                                        |                       | Description                                            |  |  |
|----------------------|---------------------------------------------------------------------------------------------------------------------------------------------------------------------------------------------------|-----------------------|--------------------------------------------------------|--|--|
| Door Body            | 1                                                                                                                                                                                                 | Door leaf             | Galvanized sheet / S.S sheet / HPL / Aluminium sheet   |  |  |
|                      | 2                                                                                                                                                                                                 | Sandwich              | Paper honeycomb / aluminum honeycomb filling           |  |  |
|                      | 3                                                                                                                                                                                                 | Observation Window    | Lead Glass: Pbmm:1.0 ; Pbmm:2.0; Pbmm:3.0; Pbmm:3.5    |  |  |
|                      | 4                                                                                                                                                                                                 | Lead Plate            | Pbmm:1.0; Pbmm:2.0; Pbmm:3.0; Pbmm:3.5                 |  |  |
|                      | 5                                                                                                                                                                                                 | Anti-collision belt   | 304 stainless steel                                    |  |  |
|                      | 6                                                                                                                                                                                                 | Accessories           | Silica gel; Sealing strip buffer strip; edging         |  |  |
| Hardware Parts       | 1                                                                                                                                                                                                 | Handle                | Opt 1: Stainless steel 2mm thick; Opt 2: Recess handle |  |  |
|                      |                                                                                                                                                                                                   | Auto Sensor Openning  | Sensor system                                          |  |  |
| Head Cover<br>System | 1                                                                                                                                                                                                 | Aluminium Guide Track | Factory available standard                             |  |  |
|                      | 2                                                                                                                                                                                                 | Hanger                | Factory available standard                             |  |  |
|                      | 3                                                                                                                                                                                                 | Pulley                | Factory available standard                             |  |  |
|                      | 4                                                                                                                                                                                                 | Belts                 | Factory available standard                             |  |  |
|                      | 5                                                                                                                                                                                                 | Controller            | Factory available standard                             |  |  |
|                      | 6                                                                                                                                                                                                 | Motors                | Made in China brand Motors; Panasonic Motor Brand.     |  |  |
|                      | 7                                                                                                                                                                                                 | Headcover             | Factory available standard                             |  |  |
| Standard Size        | Single Door Width ≤ 2000.0 mm;         Height: 2100.0 - 3000.0 mm         Thickness: 50.0mm           Double Door Width ≤ 3000.0 mm;         Height: 2100.0 - 3000.0 mm         Thickness: 50.0mm |                       |                                                        |  |  |
| Operation<br>Working | Opening / Closing door speed: 250 - 500mm / s; Opening Time: 2 - 20 S; Closing force F > 70N; Manual Thrust < 100N; Overall Consumption < 150W                                                    |                       |                                                        |  |  |