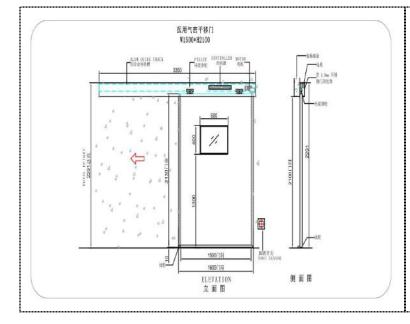

## **Sliding Door - Medical Gas-Tighted Door Technical Data**

| Door                 | Parts Name                                                                                                                                                                              |                            | Description                                            |  |
|----------------------|-----------------------------------------------------------------------------------------------------------------------------------------------------------------------------------------|----------------------------|--------------------------------------------------------|--|
| Door Body            | 1                                                                                                                                                                                       | Door leaf                  | Galvanized sheet / S.S sheet / HPL / Aluminium sheet   |  |
|                      | 2                                                                                                                                                                                       | Sandwich                   | Paper honeycomb / aluminum honeycomb filling           |  |
|                      | 3                                                                                                                                                                                       | Observation Window         | 5mm thick tempered double-layer insulating glass       |  |
|                      | 4                                                                                                                                                                                       | Edging                     | Stainless steel / aluminum                             |  |
|                      | 5                                                                                                                                                                                       | Anti-collision belt        | 304 stainless steel                                    |  |
|                      | 6                                                                                                                                                                                       | Sealing strip buffer strip | Silica gel                                             |  |
| Hardware Parts       | 1                                                                                                                                                                                       | Handle                     | Opt 1: Stainless steel 2mm thick; Opt 2: Recess handle |  |
|                      | 2                                                                                                                                                                                       | Auto Sensor Openning       | Sensor system                                          |  |
| Head Cover<br>System | 1                                                                                                                                                                                       | Aluminium Guide Track      | Factory available standard                             |  |
|                      | 2                                                                                                                                                                                       | Hanger                     | Factory available standard                             |  |
|                      | 3                                                                                                                                                                                       | Pulley                     | Factory available standard                             |  |
|                      | 4                                                                                                                                                                                       | Belts                      | Factory available standard                             |  |
|                      | 5                                                                                                                                                                                       | Controller                 | Factory available standard                             |  |
|                      | 6                                                                                                                                                                                       | Motors                     | Made in China brand Motors; Panasonic Motor Brand.     |  |
|                      | 7                                                                                                                                                                                       | Headcover                  | Factory available standard                             |  |
| Standard Size        | Single Door Width ≤ 2000.0 mm;       Height: 2100.0 - 3000.0 mm       Thickness: 50.0mm         Double Door Width ≤ 3000.0 mm;       Height: 2100.0 - 3000.0 mm       Thickness: 50.0mm |                            |                                                        |  |
| Operation<br>Working | Opening / Closing door speed: 250 - 500mm / s; Opening Time: 2 - 20 S;<br>Closing force F > 70N; Manual Thrust < 100N; Overall Consumption < 150W                                       |                            |                                                        |  |

## Sliding Door Hospital - Anti X-ray room Medical Door Technical Data

| Door                 | Parts Name                                                                                                                                                                                        |                       | Description                                            |  |  |
|----------------------|---------------------------------------------------------------------------------------------------------------------------------------------------------------------------------------------------|-----------------------|--------------------------------------------------------|--|--|
| Door Body            | 1                                                                                                                                                                                                 | Door leaf             | Galvanized sheet / S.S sheet / HPL / Aluminium sheet   |  |  |
|                      | 2                                                                                                                                                                                                 | Sandwich              | Paper honeycomb / aluminum honeycomb filling           |  |  |
|                      | 3                                                                                                                                                                                                 | Observation Window    | Lead Glass: Pbmm:1.0 ; Pbmm:2.0; Pbmm:3.0; Pbmm:3.5    |  |  |
|                      | 4                                                                                                                                                                                                 | Lead Plate            | Pbmm:1.0; Pbmm:2.0; Pbmm:3.0; Pbmm:3.5                 |  |  |
|                      | 5                                                                                                                                                                                                 | Anti-collision belt   | 304 stainless steel                                    |  |  |
|                      | 6                                                                                                                                                                                                 | Accessories           | Silica gel; Sealing strip buffer strip; edging         |  |  |
| Hardware Parts       | 1                                                                                                                                                                                                 | Handle                | Opt 1: Stainless steel 2mm thick; Opt 2: Recess handle |  |  |
|                      |                                                                                                                                                                                                   | Auto Sensor Openning  | Sensor system                                          |  |  |
| Head Cover<br>System | 1                                                                                                                                                                                                 | Aluminium Guide Track | Factory available standard                             |  |  |
|                      | 2                                                                                                                                                                                                 | Hanger                | Factory available standard                             |  |  |
|                      | 3                                                                                                                                                                                                 | Pulley                | Factory available standard                             |  |  |
|                      | 4                                                                                                                                                                                                 | Belts                 | Factory available standard                             |  |  |
|                      | 5                                                                                                                                                                                                 | Controller            | Factory available standard                             |  |  |
|                      | 6                                                                                                                                                                                                 | Motors                | Made in China brand Motors; Panasonic Motor Brand.     |  |  |
|                      | 7                                                                                                                                                                                                 | Headcover             | Factory available standard                             |  |  |
| Standard Size        | Single Door Width ≤ 2000.0 mm;         Height: 2100.0 - 3000.0 mm         Thickness: 50.0mm           Double Door Width ≤ 3000.0 mm;         Height: 2100.0 - 3000.0 mm         Thickness: 50.0mm |                       |                                                        |  |  |
| Operation<br>Working | Opening / Closing door speed: 250 - 500mm / s; Opening Time: 2 - 20 S; Closing force F > 70N; Manual Thrust < 100N; Overall Consumption < 150W                                                    |                       |                                                        |  |  |