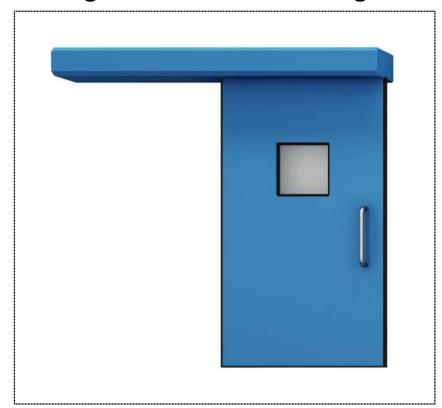

## **Sliding Door - Medical Gas-Tighted Door Technical Data**

| Door                 | Parts Name                                                                                                                                                                              |                            | Description                                            |  |
|----------------------|-----------------------------------------------------------------------------------------------------------------------------------------------------------------------------------------|----------------------------|--------------------------------------------------------|--|
| Door Body            | 1                                                                                                                                                                                       | Door leaf                  | Galvanized sheet / S.S sheet / HPL / Aluminium sheet   |  |
|                      | 2                                                                                                                                                                                       | Sandwich                   | Paper honeycomb / aluminum honeycomb filling           |  |
|                      | 3                                                                                                                                                                                       | Observation Window         | 5mm thick tempered double-layer insulating glass       |  |
|                      | 4                                                                                                                                                                                       | Edging                     | Stainless steel / aluminum                             |  |
|                      | 5                                                                                                                                                                                       | Anti-collision belt        | 304 stainless steel                                    |  |
|                      | 6                                                                                                                                                                                       | Sealing strip buffer strip | Silica gel                                             |  |
| Hardware Parts       | 1                                                                                                                                                                                       | Handle                     | Opt 1: Stainless steel 2mm thick; Opt 2: Recess handle |  |
|                      | 2                                                                                                                                                                                       | Auto Sensor Openning       | Sensor system                                          |  |
| Head Cover<br>System | 1                                                                                                                                                                                       | Aluminium Guide Track      | Factory available standard                             |  |
|                      | 2                                                                                                                                                                                       | Hanger                     | Factory available standard                             |  |
|                      | 3                                                                                                                                                                                       | Pulley                     | Factory available standard                             |  |
|                      | 4                                                                                                                                                                                       | Belts                      | Factory available standard                             |  |
|                      | 5                                                                                                                                                                                       | Controller                 | Factory available standard                             |  |
|                      | 6                                                                                                                                                                                       | Motors                     | Made in China brand Motors; Panasonic Motor Brand.     |  |
|                      | 7                                                                                                                                                                                       | Headcover                  | Factory available standard                             |  |
| Standard Size        | Single Door Width ≤ 2000.0 mm;       Height: 2100.0 - 3000.0 mm       Thickness: 50.0mm         Double Door Width ≤ 3000.0 mm;       Height: 2100.0 - 3000.0 mm       Thickness: 50.0mm |                            |                                                        |  |
| Operation<br>Working | Opening / Closing door speed: 250 - 500mm / s; Opening Time: 2 - 20 S;<br>Closing force F > 70N; Manual Thrust < 100N; Overall Consumption < 150W                                       |                            |                                                        |  |