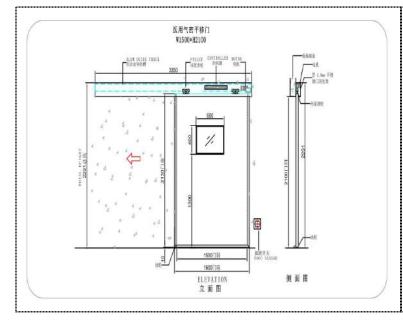

## **Sliding Door - Medical Gas-Tighted Door Technical Data**

| Door                 | Parts Name                                                                                                                                                                              |                            | Description                                            |  |
|----------------------|-----------------------------------------------------------------------------------------------------------------------------------------------------------------------------------------|----------------------------|--------------------------------------------------------|--|
| Door Body            | 1                                                                                                                                                                                       | Door leaf                  | Galvanized sheet / S.S sheet / HPL / Aluminium sheet   |  |
|                      | 2                                                                                                                                                                                       | Sandwich                   | Paper honeycomb / aluminum honeycomb filling           |  |
|                      | 3                                                                                                                                                                                       | Observation Window         | 5mm thick tempered double-layer insulating glass       |  |
|                      | 4                                                                                                                                                                                       | Edging                     | Stainless steel / aluminum                             |  |
|                      | 5                                                                                                                                                                                       | Anti-collision belt        | 304 stainless steel                                    |  |
|                      | 6                                                                                                                                                                                       | Sealing strip buffer strip | Silica gel                                             |  |
| Hardware Parts       | 1                                                                                                                                                                                       | Handle                     | Opt 1: Stainless steel 2mm thick; Opt 2: Recess handle |  |
|                      | 2                                                                                                                                                                                       | Auto Sensor Openning       | Sensor system                                          |  |
| Head Cover<br>System | 1                                                                                                                                                                                       | Aluminium Guide Track      | Factory available standard                             |  |
|                      | 2                                                                                                                                                                                       | Hanger                     | Factory available standard                             |  |
|                      | 3                                                                                                                                                                                       | Pulley                     | Factory available standard                             |  |
|                      | 4                                                                                                                                                                                       | Belts                      | Factory available standard                             |  |
|                      | 5                                                                                                                                                                                       | Controller                 | Factory available standard                             |  |
|                      | 6                                                                                                                                                                                       | Motors                     | Made in China brand Motors; Panasonic Motor Brand.     |  |
|                      | 7                                                                                                                                                                                       | Headcover                  | Factory available standard                             |  |
| Standard Size        | Single Door Width ≤ 2000.0 mm;       Height: 2100.0 - 3000.0 mm       Thickness: 50.0mm         Double Door Width ≤ 3000.0 mm;       Height: 2100.0 - 3000.0 mm       Thickness: 50.0mm |                            |                                                        |  |
| Operation<br>Working | Opening / Closing door speed: 250 - 500mm / s; Opening Time: 2 - 20 S;<br>Closing force F > 70N; Manual Thrust < 100N; Overall Consumption < 150W                                       |                            |                                                        |  |